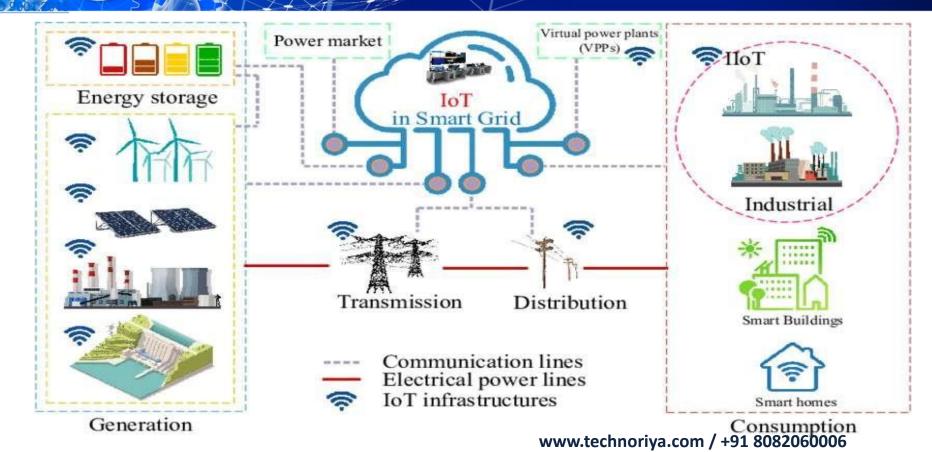

- It acts as a bridge between diverse technologies, tools, and databases so that you can integrate them seamlessly into a single system
- The single system then provides a unified service to its users.





#### Our Purpose

To give a hassle-free, highly secured self-service solution to citizens for various Government Services and make the transaction safe , speedy, and accurate with enhanced experience

#### Current Situation and challenges

- Various Taxes and fees to be paid
- · People need guidance on how services can be availed
- · People come on the counter and stand in a queue
- Cashiers collect fees and taxes
- In case some documents are needed then it takes time to collect
- So second visit is required as per timelines
- Analytics never displayed



## **HOT GRID**

nart revolut



## **RFANALYSIS SOFTWARE**

TETPL offers end-to-end, high-performance radio frequency (RF) simulations of wireless devices and systems for aerospace, automotive, communications, consumer electronics, internet of things (IOT) and other applications.

TETPL system, provides a general-purpose library of wireless RF systems and propagation models, along with diagnostic tools needed to quickly identify and mitigate root causes of radio frequency interference (RFI), which impact the performance of wireless systems.

### Key features:

- Rf link budget analysis.
- Built-in rf radio and component libraries.
- Ultifidelity behavioral radio models. Built-in wireless propagation models.
- Rf cosite and antenna coexistence analysis.
- Automated diagnostics for rapid root-cause analysis







## SOF