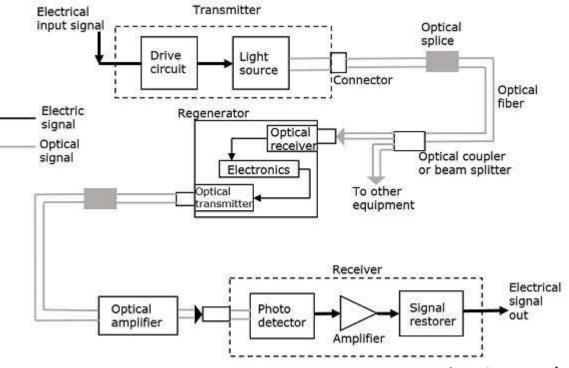

## OPTICAL REPEATERS

7

revolution

SAP-BI/HANA

TETPL offers sap BI/HANA to provide organization with a flexible route to sharing information that available for the entire organization.