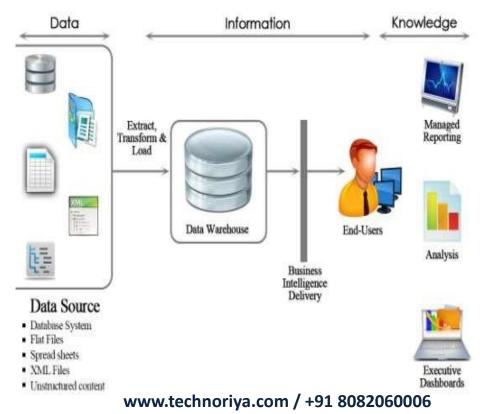

y and mitigate root causes of radio frequency interference (RFI), which impact the performance of wireless systems.

### Key features:

- Rf link budget analysis.
- Built-in rf radio and component libraries.
- Ultifidelity behavioral radio models. Built-in wireless propagation models.
- Rf cosite and antenna coexistence analysis.
- Automated diagnostics for rapid root-cause analysis







## SOFTWARE DEVELOPMENT

7

smart revolution



## OPTICAL REPEATERS

7

revolution



SAP-BI/HANA

TETPL offers sap BI/HANA to provide organization with a flexible route to sharing information that available for the entire organization.

### Key features:

- Information at fingertips faster and modular scalable
- Data reliable unified information flexible
- Integration data distribution online/offline



## SAP FIORI

**TETPL** offers **SAP FIORI** the design language that brings great user experiences to enterprise applications. Based on user roles and business processes, SAP FIORI simplifies doing business.

SAP FIORI elements (formerly known as smart templates) provide a framework for the most common application patterns.

The application team selects the relevant floorplan and adds semantic and structural data using metadata annotations.

The framework generates the application screen.

SAP FIORI elements ensure design consistency and compliance with the latest design guidelines, while reducing the amount of frontend code needed to build SAP FIORI apps.



## **Products & Intellectual Property**

- It has a whole suite of SAP Add-on products, reusable components and accelerators in i